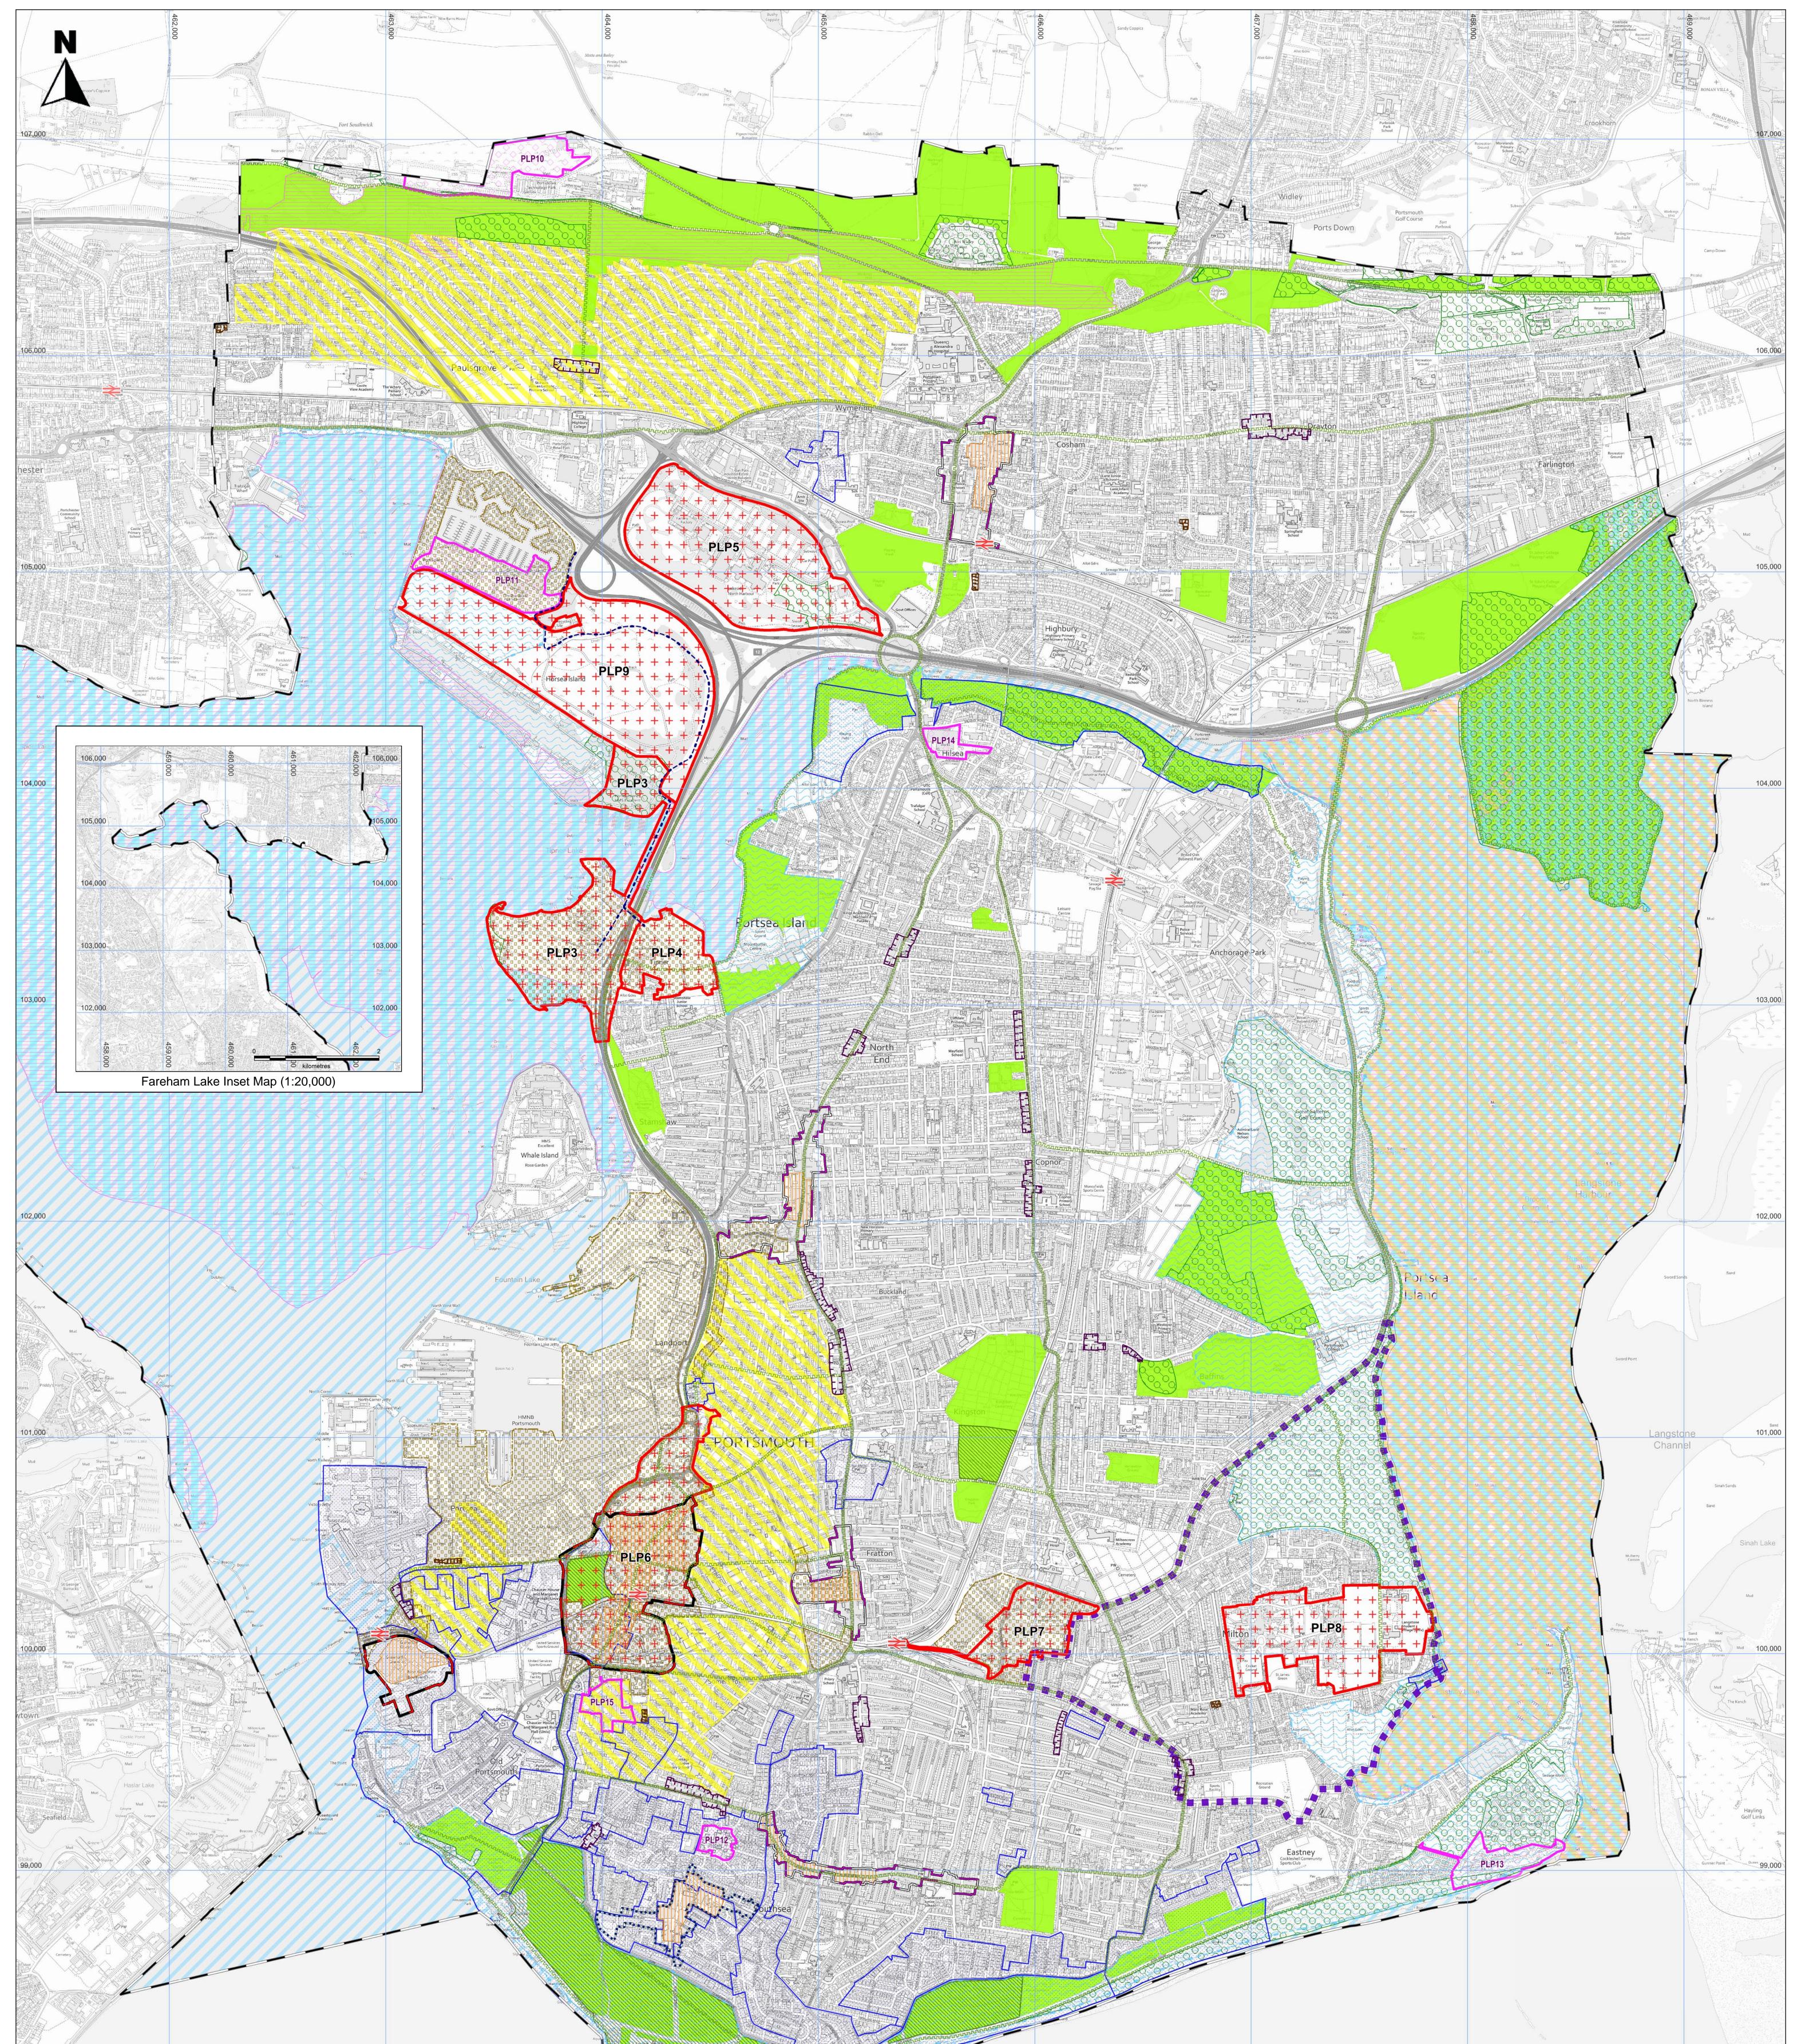

## Explanatory text for the Policies Map accompanying the Pre-Submission Portsmouth Local Plan

98,000

97,000

Title:

The draft Policies Map accompanies the Pre-Submission Portsmouth Local Plan. It is a spatial expression of Local Plan, Neighbourhood Plan and Minerals and Waste Plan policies. The Policies Map illustrates the policies in map form. When using the Pre-Submission Local Plan, reference should be made to the draft Policies Map when the policy makes clear there are location-specific or area-specific policy requirements.

The overall Policies Map illustrating the following policies:

All allocations (Policies PLP3 to 15) and the estate renewal area (Policy PLP23)

All City-wide policies that are location specific such as areas for tall building (Policy PLP1)

Plan Status:

**Reg 19** 

Consultation

Scale:

1-10,000 @A0

There are four seperate sheets of inset maps illustrating the following policies:

All centres identified in the Town Centre Hierarchy (Policy PLP28) - two sheets

Residential density zones (Policy PLP21)

© Crown Copyright and database rights (2024) Ordnance Survey (LA 100019671)

**Pre-Submission Portsmouth Local Plan** 

Draft Policies Map for the draft

Milton Neighbourhood Plan (made 2022)

The draft Policies Map which accompanies the Pre-Submission Portsmouth Local Plan is published as a pdf. Once the Local Plan is adopted an interactive version will be made available on the City Council's website.

| Legend<br>Development Stategy & Core Policies<br>Opportunity Area for Tall Buildings<br>Strategic Sites<br>Strategic Site: PLP3 to PLP9<br>Site Allocations<br>Allocation Site: PLP10 to PLP15<br>Homes<br>Estate Renewal - PLP23<br>Heritage<br>Conservation Area - PLP55<br>Registered Historic Park | Thriving Economy   Town Centres: PLP28   Image: City Centre   Image: C | Ramsar<br>SPA - Special Protect<br>SAC - Special Area of<br>SSSI - Site of Special<br>Local Nature Reserve | al Nature Designations - PLP39<br>tion Area<br>f Conservation<br>Scientific Interest<br>e<br>for Nature Conservation (SINCs) | <ul> <li>Portsmouth City Administrative Boundary</li> <li>Milton Neighbourhood Plan Boundary</li> <li>Proposed Bus/Cycle Route</li> <li>Railway Station</li> <li>For details of the Hampshire Minerals and Waste Plan please visit:</li> <li>www.hants.gov.uk/landplanningandenvironment/ strategic-planning/hampshire-minerals-waste-plan</li> </ul> |       |
|--------------------------------------------------------------------------------------------------------------------------------------------------------------------------------------------------------------------------------------------------------------------------------------------------------|---------------------------------------------------------------------------------------------------------------------------------------------------------------------------------------------------------------------------------------------------------------------------------------------------------------------------------------------------------------------------------------------------------------------------------------------------------------------------------------------------------------------------------------------------------------------------------------------------------------------------------------------------------------------------------------------------------------------------------------------------------------------------------------------------------------------------------------------------------------------------------------------------------------------------------------------------------------------------------------------------------------------------------------------------------------------------------------------------------------------------------------------|------------------------------------------------------------------------------------------------------------|------------------------------------------------------------------------------------------------------------------------------|-------------------------------------------------------------------------------------------------------------------------------------------------------------------------------------------------------------------------------------------------------------------------------------------------------------------------------------------------------|-------|
| 465                                                                                                                                                                                                                                                                                                    |                                                                                                                                                                                                                                                                                                                                                                                                                                                                                                                                                                                                                                                                                                                                                                                                                                                                                                                                                                                                                                                                                                                                             | 466                                                                                                        | 467                                                                                                                          | 468                                                                                                                                                                                                                                                                                                                                                   | 0 469 |